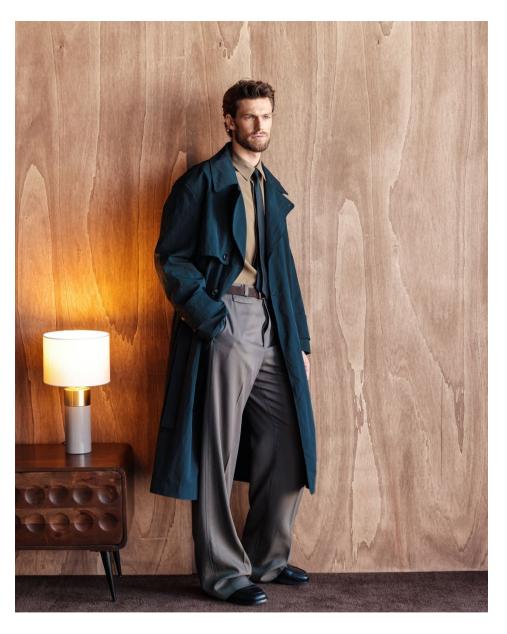

LUDOVICO HEIGHT 189 - 6' 2" CHEST 98 - 38" WAIST 74 - 29" HIPS 95 - 38" SHOES 43 - 9 1/2 HAIR CASTANO CHIARO - LIGHT BROWN EYES VERDI- GREEN

























## GIORGIO ARMANI

ジョルジオ・アルマーニ氏のワードローブから学ぶ 上質な時、上質な服

橿上の素材を用い、ペーシックで着心地がいい。そして気構えずに羽織れ、自分らしい時間を過ごせる原。 ジョルジオ・アルマーニ氏のクローゼットをイメージしたカブセルコレクションに垣間見えるのは、服選びの極意だ。 Direction = 島田明 Text=竹石安宏(シティライツ) Photograph = 前田 晃 Styling = 久保コウヘイ Hair & Make-up = MASAYUKI (The VOICE)



ゲザインがひとつに プランドを象徴するであり、アル マーニ氏がウライベートでも好んで 身につける「ネロ・アルー(ネイゼ い)のアルソンは、厳想したかシミ ア基内の一枚仕立て、福山で総に増 人が中ド戦 で生命を増えてあり、新り これて超い組みる。在長さ合わせと いう高度な技巧を整成しまうだせる。ラ イケアスのように斜めに置なった前 なったかう一がモダンマ 使数を増売を満出、プルレンド800,000 (学べてジョルジオアルマーニンジ ムンジョン

page 7 / Crew Model Management / LUDOVICO







page 9 / Crew Model Management / LUDOVICO















In questa pagina giacca Bomboogie, camicia e pantaloni Manuel Ritz, calze Borghi Uomo e stiva: A.S. 98. Nella pagina a fiam giacca in pelle RRD giacca in denim Tel Genova.