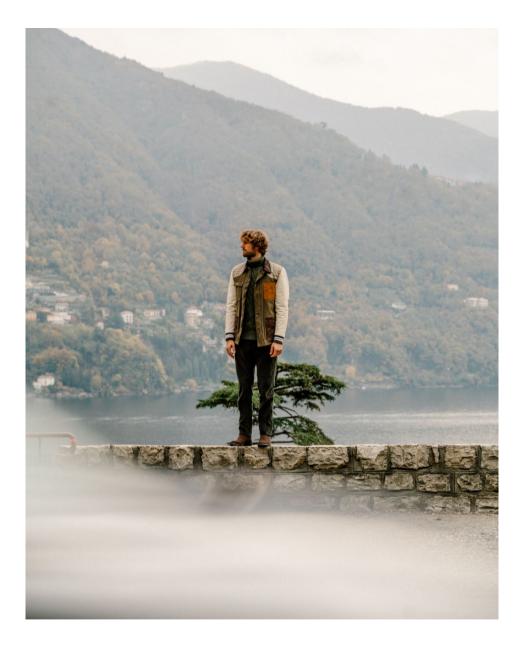

LUDOVICO HEIGHT 189 - 6' 2" CHEST 98 - 38" WAIST 74 - 29" HIPS 95 - 38" SHOES 43 - 9 1/2 HAIR CASTANO CHIARO - LIGHT BROWN EYES VERDI- GREEN

























## GIORGIO ARMANI

ジョルジオ・アルマーニ氏のワードローブから学ぶ 上質な時、上質な服

橿上の素材を用い、ペーシックで着心地がいい。そして気構えずに羽織れ、自分らしい時間を過ごせる原。 ジョルジオ・アルマーニ氏のクローゼットをイメージしたカブセルコレクションに垣間見えるのは、服選びの極意だ。 Direction = 島田明 Text=竹石安宏(シティライツ) Photograph = 前田 晃 Styling = 久保コウヘイ Hair & Make-up = MASAYUKI (The VOICE)



ゲザインがひとつに プランドを象徴するであり、アル マーニ氏がウライベートでも好んで 身につける「ネロ・アルー(ネイゼ い)のアルソンは、厳想したかシミ ア基内の一枚仕立て、福山で総に増 人が中ド戦 で生命を増えてあり、新り これて超い組みる。在長さ合わせと いう高度な技巧を整成しまうだせる。ラ イケアスのように斜めに置なった前 なったかう一がモダンマ 使数を増売を満出、プルレンド800,000 (学べてジョルジオアルマーニンジ ムンジョン

page 7 / Crew Model Management / LUDOVICO







page 9 / Crew Model Management / LUDOVICO















In questa pagina giacca Bomboogie, camicia e pantaloni Manuel Ritz, calze Borghi Uomo e stiva: A.S. 98. Nella pagina a fiam giacca in pelle RRD giacca in denim Tel Genova.