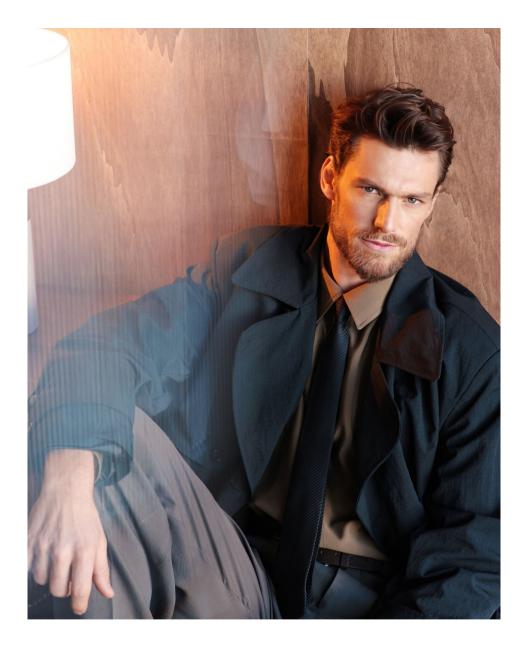

LUDOVICO HEIGHT 189 - 6' 2" CHEST 98 - 38" WAIST 74 - 29" HIPS 95 - 38" SHOES 43 - 9 1/2 HAIR CASTANO CHIARO - LIGHT BROWN EYES VERDI- GREEN

























## GIORGIO ARMANI

ジョルジオ・アルマーニ氏のワードローブから学ぶ 上質な時、上質な服

橿上の素材を用い、ペーシックで着心地がいい。そして気構えずに羽織れ、自分らしい時間を過ごせる原。 ジョルジオ・アルマーニ氏のクローゼットをイメージしたカブセルコレクションに垣間見えるのは、服選びの極意だ。 Direction = 島田明 Text=竹石安宏(シティライツ) Photograph = 前田 晃 Styling = 久保コウヘイ Hair & Make-up = MASAYUKI (The VOICE)



ゲザインがひとつに プランドを象徴するであり、アル マーニ氏がウライベートでも好んで 身につける「ネロ・アルー(ネイゼ い)のアルソンは、厳想したかシミ ア基内の一枚仕立て、福山で総に増 人が中ド戦 で生命を増えてあり、新り これて超い組みる。在長さ合わせと いう高度な技巧を整成しまうだせる。ラ イケアスのように斜めに置なった前 なったかう一がモダンマ 使数を増売を満出、プルレンド800,000 (学べてジョルジオアルマーニンジ ムンジョン

page 7 / Crew Model Management / LUDOVICO







page 9 / Crew Model Management / LUDOVICO















In questa pagina giacca Bomboogie, camicia e pantaloni Manuel Ritz, calze Borghi Uomo e stiva: A.S. 98. Nella pagina a fiam giacca in pelle RRD giacca in denim Tel Genova.