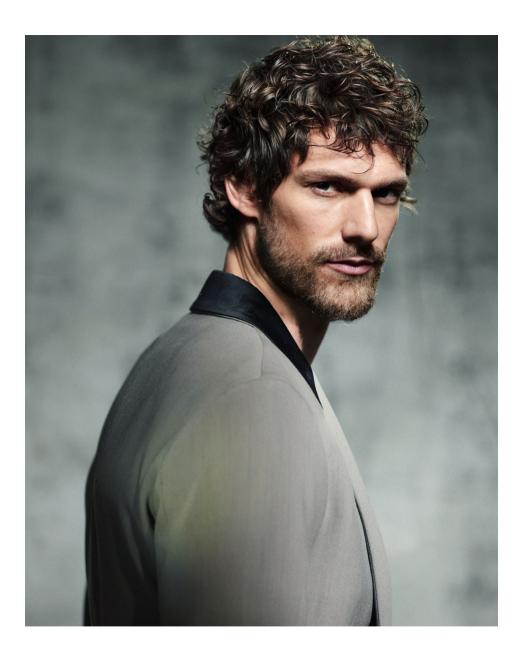

LUDOVICO HEIGHT 189 - 6' 2" CHEST 98 - 38" WAIST 74 - 29" HIPS 95 - 38" SHOES 43 - 9 1/2 HAIR CASTANO CHIARO - LIGHT BROWN EYES VERDI- GREEN

page 7 / Crew Model Management / LUDOVICO

page 9 / Crew Model Management / LUDOVICO

In questa pagina giacca Bomboogie, camicia e pantaloni Manuel Ritz, calze Borghi Uomo e stiva: A.S. 98. Nella pagina a fiam giacca in pelle RRD giacca in denim Tel Genova.