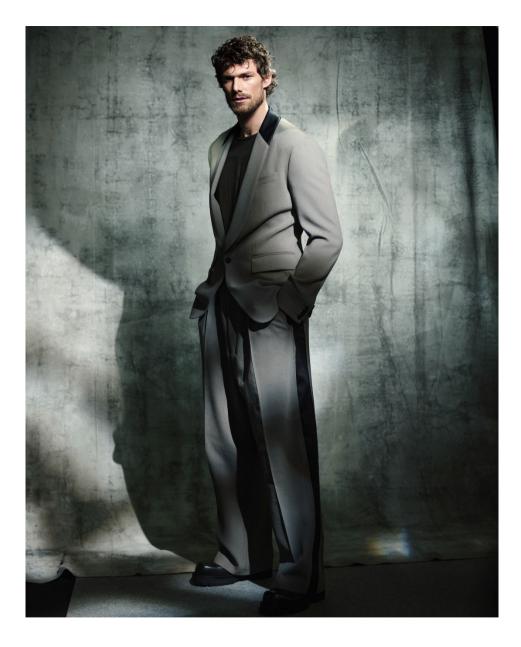

ゲザインがひとつに プランドを象徴するであり、アル マーニ氏がウライベートでも好んで 身につける「ネロ・アルー(ネイゼ い)のアルソンは、厳想したかシミ ア基内の一枚仕立て、福山で総に増 人が中ド戦 で生命を増えてあり、新り これて超い組みる。在長さ合わせと いう高度な技巧を整成しまうだせる。ラ イケアスのように斜めに置なった前 なったかう一がモダンマ 使数を増売を満出、プルレンド800,000 (学べてジョルジオアルマーニンジ ムンジョン