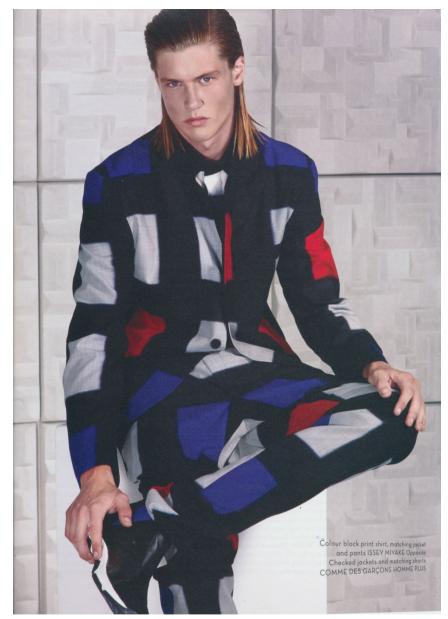

## JAMES PHILLIPS

HEIGHT 188 - 6' 2" CHEST 97 - 38" WAIST 81 - 32" HIPS 92 - 36" HAIR BIONDO - BLONDE EYES AZZURRI - LIGHT BLUE

Coat, sweater, and scarf by Canali. Pants by Fendi.

page 3 / Crew Model Management / JAMES PHILLIPS