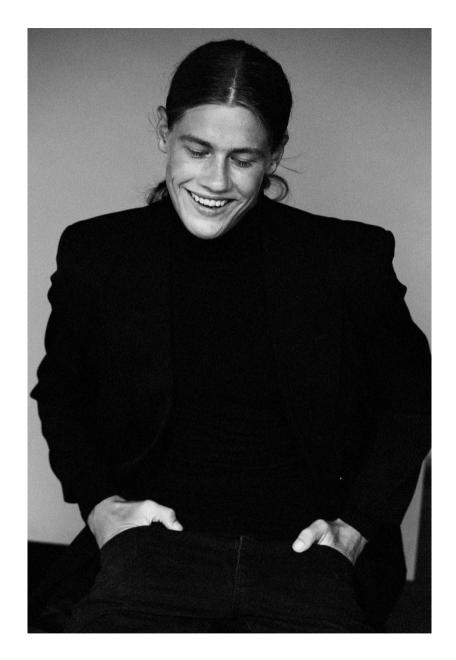

## JAMES PHILLIPS

HEIGHT 188 - 6' 2" CHEST 97 - 38" WAIST 81 - 32" HIPS 92 - 36" HAIR BIONDO - BLONDE EYES AZZURRI - LIGHT BLUE

Coat, sweater, and scarf by Canali. Pants by Fendi.

page 3 / Crew Model Management / JAMES PHILLIPS