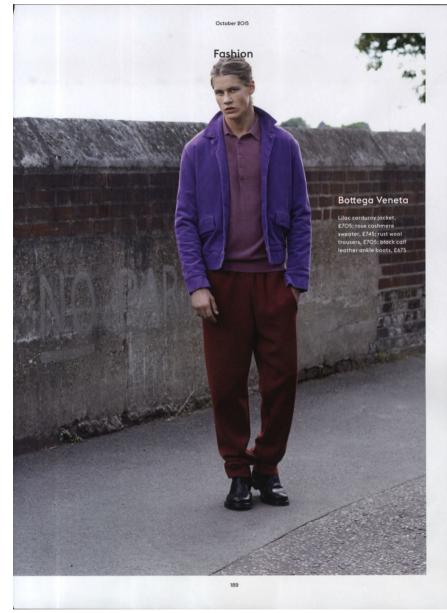

## JAMES PHILLIPS

HEIGHT 188 - 6' 2" CHEST 97 - 38" WAIST 81 - 32" HIPS 92 - 36" HAIR BIONDO - BLONDE EYES AZZURRI - LIGHT BLUE





Coat, sweater, and scarf by Canali. Pants by Fendi.





page 3 / Crew Model Management / JAMES PHILLIPS



















From left: Coat by BOSS, sweater by Marc Jacobs, shirt and pants by Dries Van Noten, sneakers by Saint Laurent by Hedi Slimane.

Coat by Salvatore Ferragamo, sweater by Burberry Prorsum, shirt and scarf by Dunhill, pants by Etro, sneakers by Golden Goose Deluxe Brand.

Grooming by Tyler Johnston at One Represents. Casting by Edward Kim at The Edit Desk. Production by KO Productions. Models: George Culafic at Select; James Phillips at Storm.



Clothing by Prada. Hat by Dickies.

DETAILS DECEMBER 2015 | JANUARY 2016 85











TION

























































page 27 / Crew Model Management / JAMES PHILLIPS