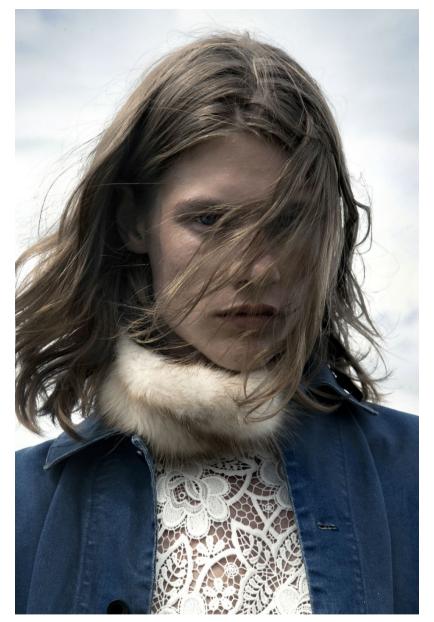

## JAMES PHILLIPS

HEIGHT 188 - 6' 2" CHEST 97 - 38" WAIST 81 - 32" HIPS 92 - 36" HAIR BIONDO - BLONDE EYES AZZURRI - LIGHT BLUE

Coat, sweater, and scarf by Canali. Pants by Fendi.

page 3 / Crew Model Management / JAMES PHILLIPS