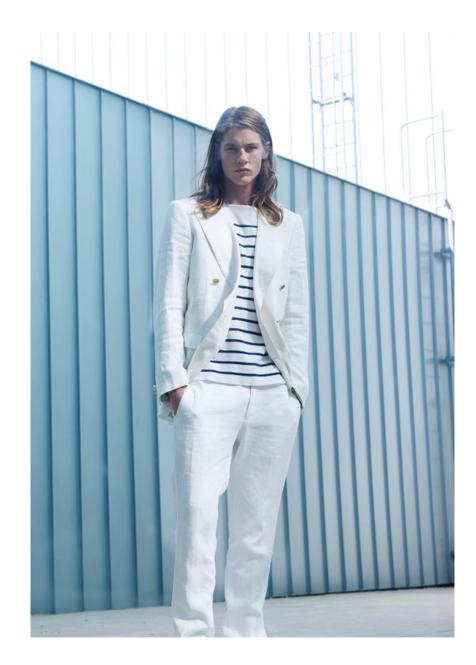

## JAMES PHILLIPS

HEIGHT 188 - 6' 2" CHEST 97 - 38" WAIST 81 - 32" HIPS 92 - 36" HAIR BIONDO - BLONDE EYES AZZURRI - LIGHT BLUE

Coat, sweater, and scarf by Canali. Pants by Fendi.

page 3 / Crew Model Management / JAMES PHILLIPS