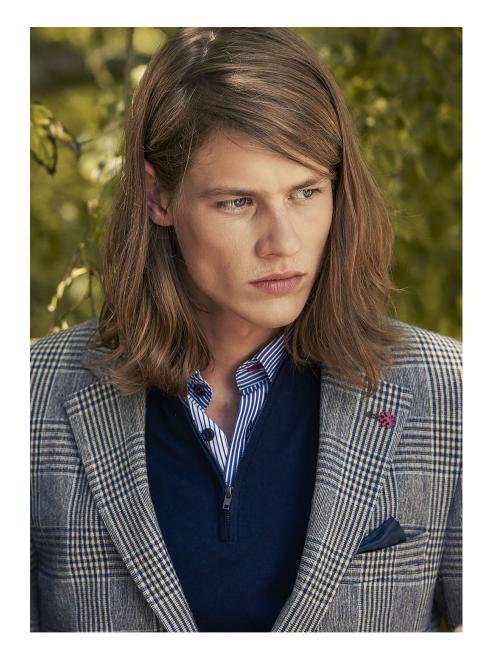

## JAMES PHILLIPS

HEIGHT 188 - 6' 2" CHEST 97 - 38" WAIST 81 - 32" HIPS 92 - 36" HAIR BIONDO - BLONDE EYES AZZURRI - LIGHT BLUE

Coat, sweater, and scarf by Canali. Pants by Fendi.

page 3 / Crew Model Management / JAMES PHILLIPS