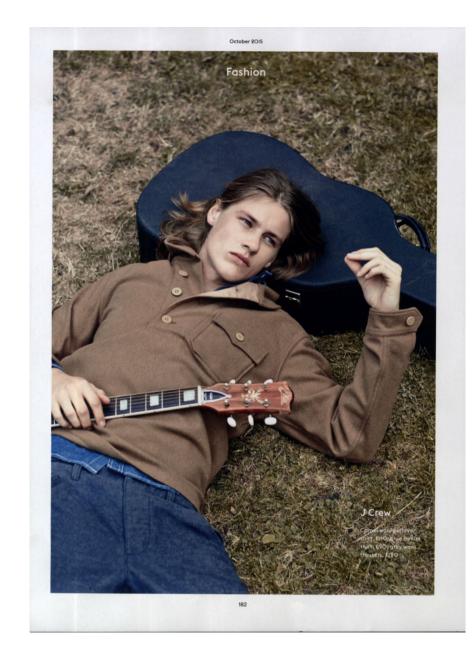

88 - 6' 2" CHEST 97 - 38" WAIST 81 - 32" HIPS 92 - 36" HAIR BIONDO - BLONDE EYES AZZURRI - LIGHT BLUE





Coat, sweater, and scarf by Canali. Pants by Fendi.





page 3 / Crew Model Management / JAMES PHILLIPS



















From left: Coat by BOSS, sweater by Marc Jacobs, shirt and pants by Dries Van Noten, sneakers by Saint Laurent by Hedi Slimane.

Coat by Salvatore Ferragamo, sweater by Burberry Prorsum, shirt and scarf by Dunhill, pants by Etro, sneakers by Golden Goose Deluxe Brand.

Grooming by Tyler Johnston at One Represents. Casting by Edward Kim at The Edit Desk. Production by KO Productions. Models: George Culafic at Select; James Phillips at Storm.



Clothing by Prada. Hat by Dickies.

DETAILS DECEMBER 2015 | JANUARY 2016 85











TION

























































page 27 / Crew Model Management / JAMES PHILLIPS