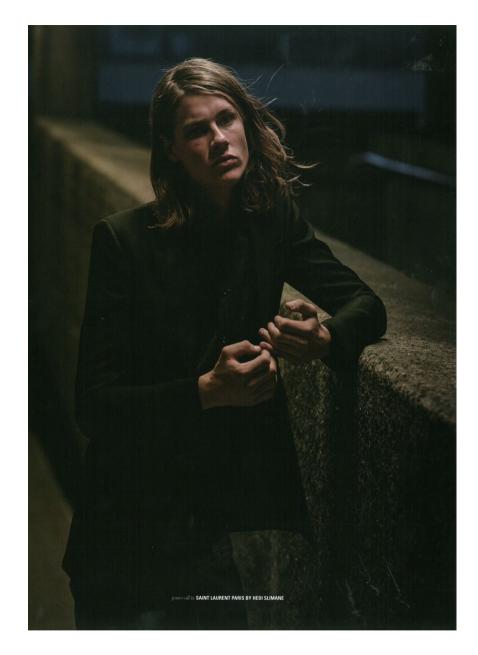

## JAMES PHILLIPS

HEIGHT 188 - 6' 2" CHEST 97 - 38" WAIST 81 - 32" HIPS 92 - 36" HAIR BIONDO - BLONDE EYES AZZURRI - LIGHT BLUE





Coat, sweater, and scarf by Canali. Pants by Fendi.





page 3 / Crew Model Management / JAMES PHILLIPS



















From left: Coat by BOSS, sweater by Marc Jacobs, shirt and pants by Dries Van Noten, sneakers by Saint Laurent by Hedi Slimane.

Coat by Salvatore Ferragamo, sweater by Burberry Prorsum, shirt and scarf by Dunhill, pants by Etro, sneakers by Golden Goose Deluxe Brand.

Grooming by Tyler Johnston at One Represents. Casting by Edward Kim at The Edit Desk. Production by KO Productions. Models: George Culafic at Select; James Phillips at Storm.



Clothing by Prada. Hat by Dickies.

DETAILS DECEMBER 2015 | JANUARY 2016 85











TION

























































page 27 / Crew Model Management / JAMES PHILLIPS