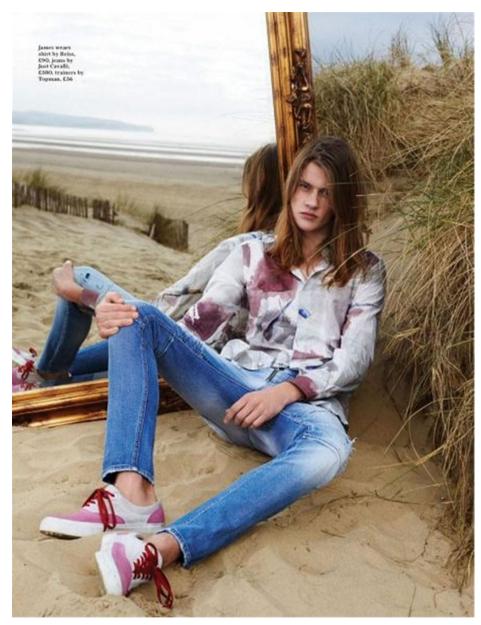

## JAMES PHILLIPS

HEIGHT 188 - 6' 2" CHEST 97 - 38" WAIST 81 - 32" HIPS 92 - 36" HAIR BIONDO - BLONDE EYES AZZURRI - LIGHT BLUE

Coat, sweater, and scarf by Canali. Pants by Fendi.

page 3 / Crew Model Management / JAMES PHILLIPS