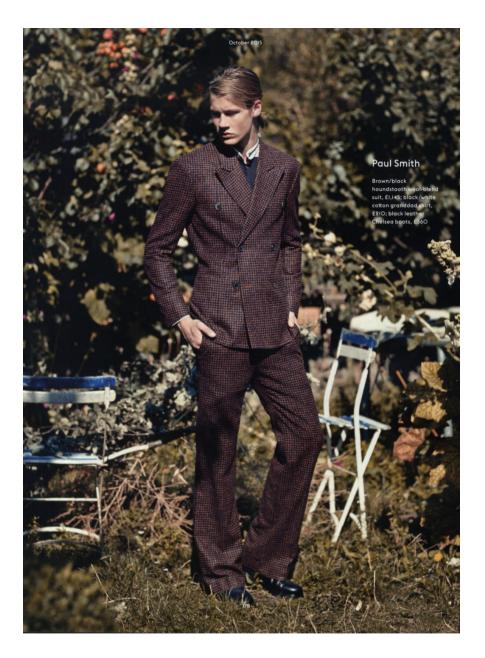

- 6' 2" CHEST 97 - 38" WAIST 81 - 32" HIPS 92 - 36" HAIR BIONDO - BLONDE EYES AZZURRI - LIGHT BLUE





Coat, sweater, and scarf by Canali. Pants by Fendi.





page 3 / Crew Model Management / JAMES PHILLIPS



















From left: Coat by BOSS, sweater by Marc Jacobs, shirt and pants by Dries Van Noten, sneakers by Saint Laurent by Hedi Slimane.

Coat by Salvatore Ferragamo, sweater by Burberry Prorsum, shirt and scarf by Dunhill, pants by Etro, sneakers by Golden Goose Deluxe Brand.

Grooming by Tyler Johnston at One Represents. Casting by Edward Kim at The Edit Desk. Production by KO Productions. Models: George Culafic at Select; James Phillips at Storm.



Clothing by Prada. Hat by Dickies.

DETAILS DECEMBER 2015 | JANUARY 2016 85











TION

























































page 27 / Crew Model Management / JAMES PHILLIPS