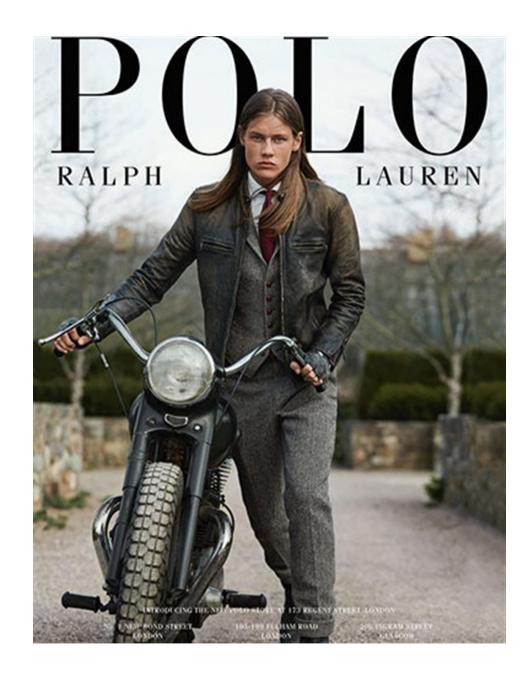

## JAMES PHILLIPS

HEIGHT 188 - 6' 2" CHEST 97 - 38" WAIST 81 - 32" HIPS 92 - 36" HAIR BIONDO - BLONDE EYES AZZURRI - LIGHT BLUE

Coat, sweater, and scarf by Canali. Pants by Fendi.

page 3 / Crew Model Management / JAMES PHILLIPS