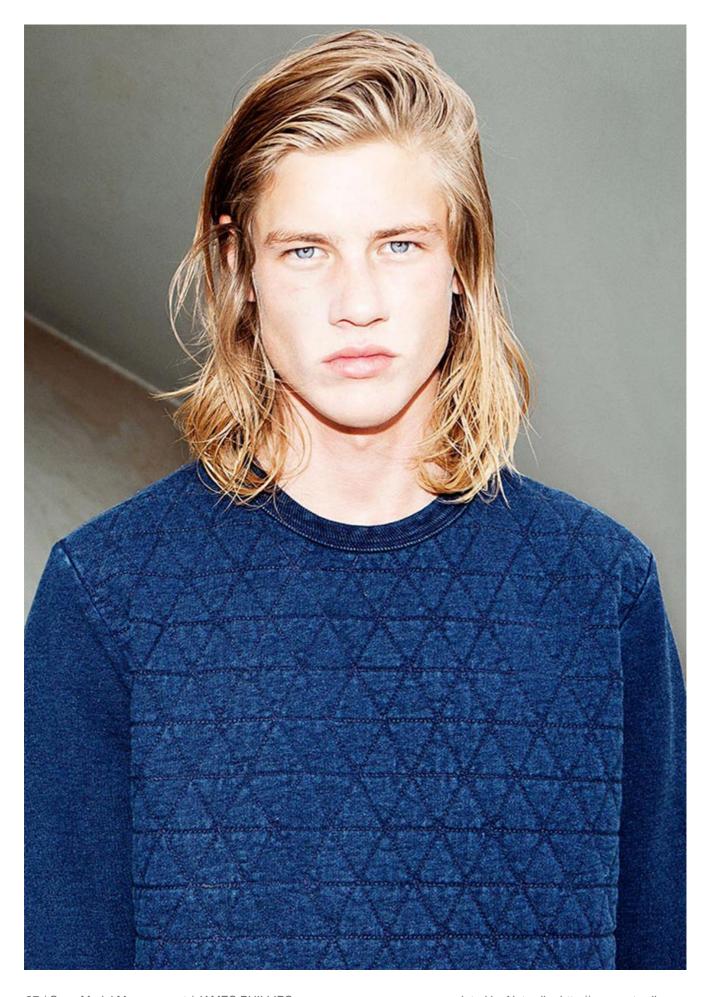

## JAMES PHILLIPS

HEIGHT 188 - 6' 2" CHEST 97 - 38" WAIST 81 - 32" HIPS 92 - 36" HAIR BIONDO - BLONDE EYES AZZURRI - LIGHT BLUE

Coat, sweater, and scarf by Canali. Pants by Fendi.

page 3 / Crew Model Management / JAMES PHILLIPS

DETAILS DECEMBER 2015 | JANUARY 2016 85

TION

page 27 / Crew Model Management / JAMES PHILLIPS