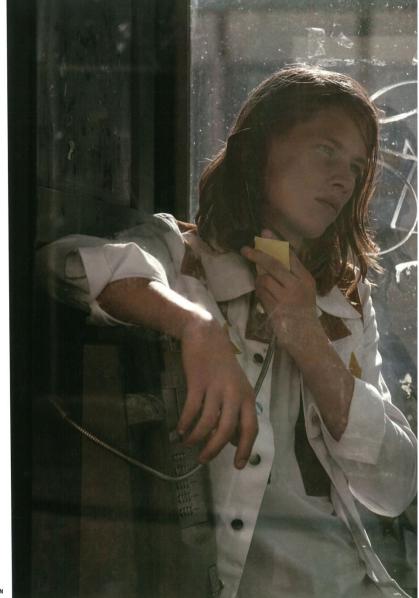

## JAMES PHILLIPS

HEIGHT 188 - 6' 2" CHEST 97 - 38" WAIST 81 - 32" HIPS 92 - 36" HAIR BIONDO - BLONDE EYES AZZURRI - LIGHT BLUE





Coat, sweater, and scarf by Canali. Pants by Fendi.





page 3 / Crew Model Management / JAMES PHILLIPS



















From left: Coat by BOSS, sweater by Marc Jacobs, shirt and pants by Dries Van Noten, sneakers by Saint Laurent by Hedi Slimane.

Coat by Salvatore Ferragamo, sweater by Burberry Prorsum, shirt and scarf by Dunhill, pants by Etro, sneakers by Golden Goose Deluxe Brand.

Grooming by Tyler Johnston at One Represents. Casting by Edward Kim at The Edit Desk. Production by KO Productions. Models: George Culafic at Select; James Phillips at Storm.



Clothing by Prada. Hat by Dickies.

DETAILS DECEMBER 2015 | JANUARY 2016 85











TION

























































page 27 / Crew Model Management / JAMES PHILLIPS