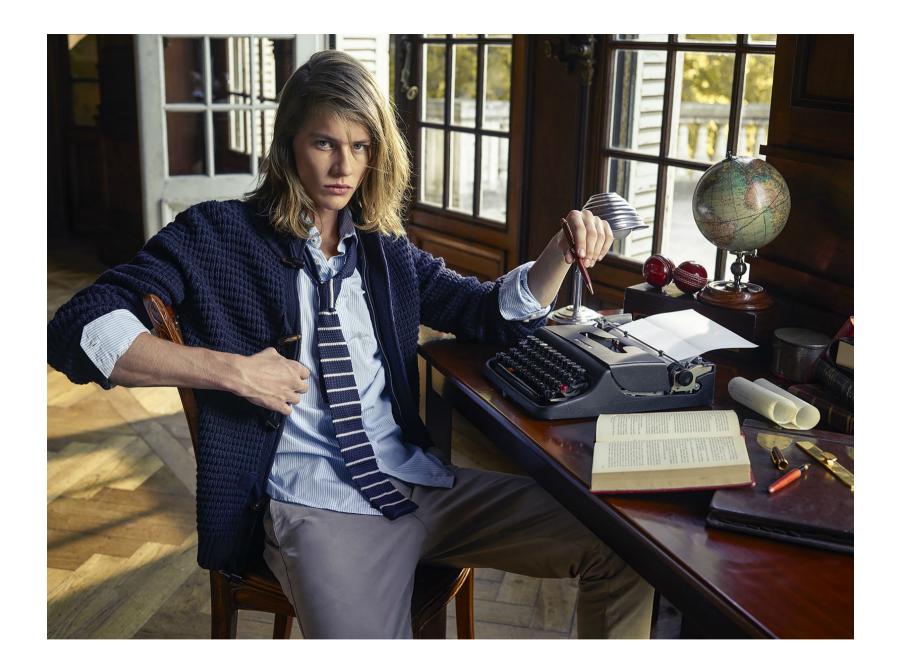

## JAMES PHILLIPS

HEIGHT 188 - 6' 2" CHEST 97 - 38" WAIST 81 - 32" HIPS 92 - 36" HAIR BIONDO - BLONDE EYES AZZURRI - LIGHT BLUE

Coat, sweater, and scarf by Canali. Pants by Fendi.

page 3 / Crew Model Management / JAMES PHILLIPS