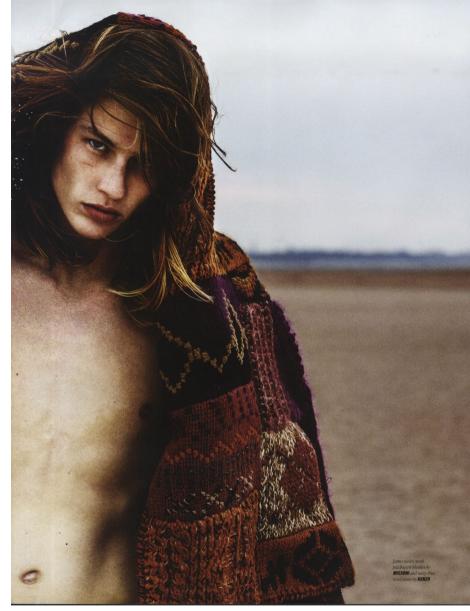

## JAMES PHILLIPS

HEIGHT 188 - 6' 2" CHEST 97 - 38" WAIST 81 - 32" HIPS 92 - 36" HAIR BIONDO - BLONDE EYES AZZURRI - LIGHT BLUE

Coat, sweater, and scarf by Canali. Pants by Fendi.

page 3 / Crew Model Management / JAMES PHILLIPS