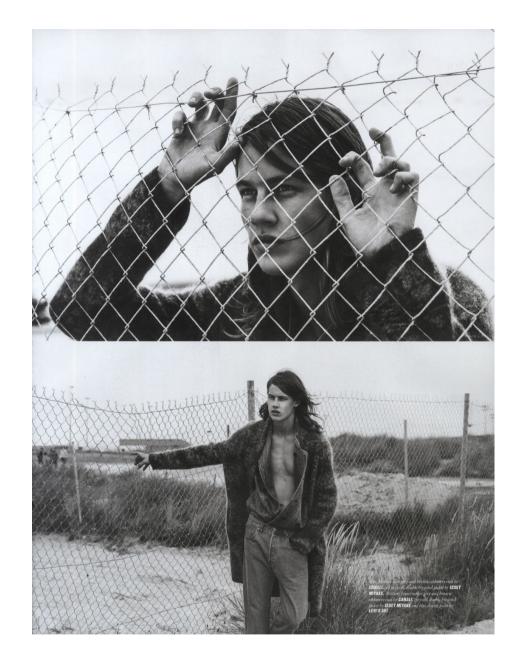

## JAMES PHILLIPS

HEIGHT 188 - 6' 2" CHEST 97 - 38" WAIST 81 - 32" HIPS 92 - 36" HAIR BIONDO - BLONDE EYES AZZURRI - LIGHT BLUE

Coat, sweater, and scarf by Canali. Pants by Fendi.

page 3 / Crew Model Management / JAMES PHILLIPS