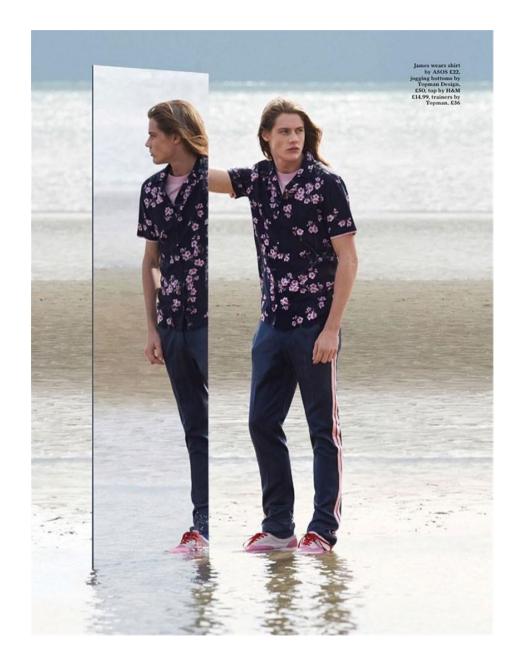

## JAMES PHILLIPS

HEIGHT 188 - 6' 2" CHEST 97 - 38" WAIST 81 - 32" HIPS 92 - 36" HAIR BIONDO - BLONDE EYES AZZURRI - LIGHT BLUE

Coat, sweater, and scarf by Canali. Pants by Fendi.

page 3 / Crew Model Management / JAMES PHILLIPS