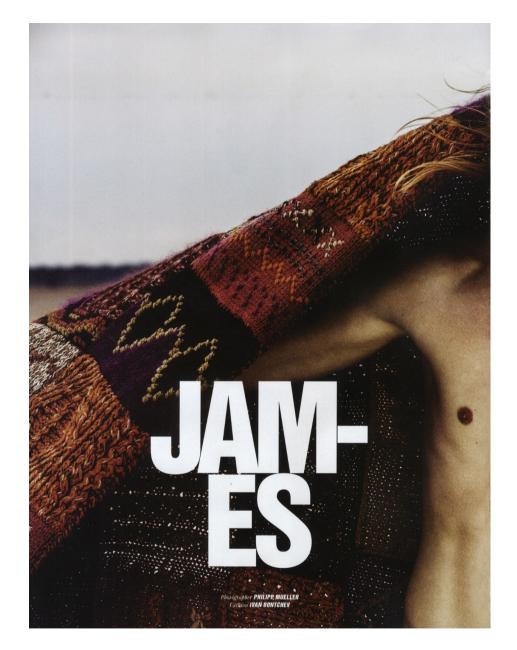

## JAMES PHILLIPS

HEIGHT 188 - 6' 2" CHEST 97 - 38" WAIST 81 - 32" HIPS 92 - 36" HAIR BIONDO - BLONDE EYES AZZURRI - LIGHT BLUE

Coat, sweater, and scarf by Canali. Pants by Fendi.

page 3 / Crew Model Management / JAMES PHILLIPS