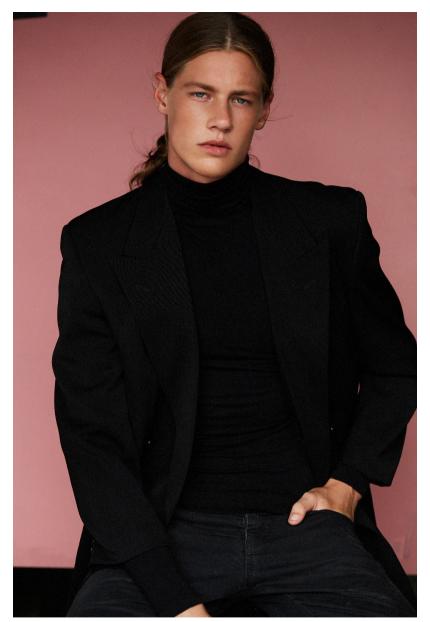

## JAMES PHILLIPS

HEIGHT 188 - 6' 2" CHEST 97 - 38" WAIST 81 - 32" HIPS 92 - 36" HAIR BIONDO - BLONDE EYES AZZURRI - LIGHT BLUE

Coat, sweater, and scarf by Canali. Pants by Fendi.

page 3 / Crew Model Management / JAMES PHILLIPS