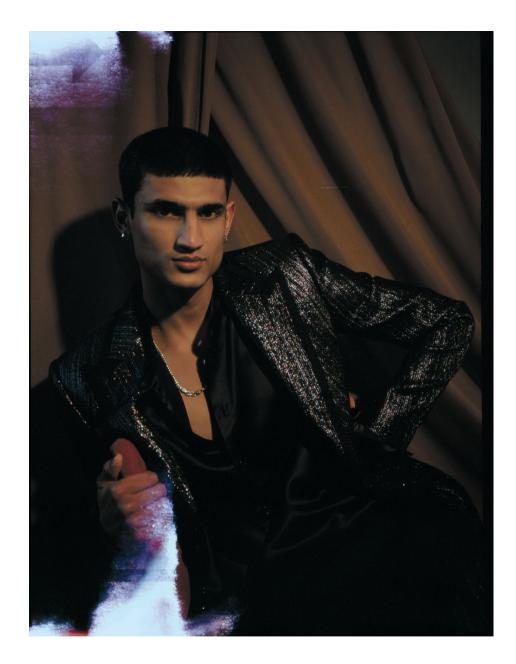

## **NEERAJ**

HEIGHT 187 - 6' 1.5" CHEST 89 - 35" WAIST 70 - 27" HIPS 89 - 35" SHOES 44,5 - 10 1/2 HAIR BLACK EYES BROWN - CASTANI

page 3 / Crew Model Management / NEERAJ

\*EXPERIMENTS IN CONTRAST" – (3:01)
NEERAJ is wearing a white cotton rollneck jumper, a white technical-satin shirt
and black wood trousers (all GIVENCHY)
with a black brushed merino-wool scarf
worn around the waist (JOHNSTONS OF
ELGIN), black leather boots (BALENCIAGA) with pompons, and a black silk-andlurex fil coupé beret (NOEL STEWART).