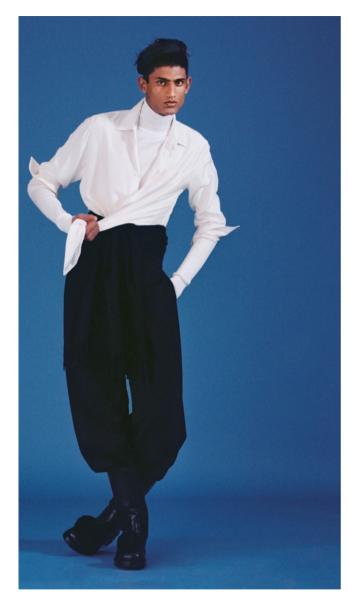

## **NEERAJ**

HEIGHT 187 - 6' 1.5" CHEST 89 - 35" WAIST 70 - 27" HIPS 89 - 35" SHOES 44,5 - 10 1/2 HAIR BLACK EYES BROWN - CASTANI

page 3 / Crew Model Management / NEERAJ

\*EXPERIMENTS IN CONTRAST" – (3:01)
NEERAJ is wearing a white cotton rollneck jumper, a white technical-satin shirt
and black wood trousers (all GIVENCHY)
with a black brushed merino-wool scarf
worn around the waist (JOHNSTONS OF
ELGIN), black leather boots (BALENCIAGA) with pompons, and a black silk-andlurex fil coupé beret (NOEL STEWART).