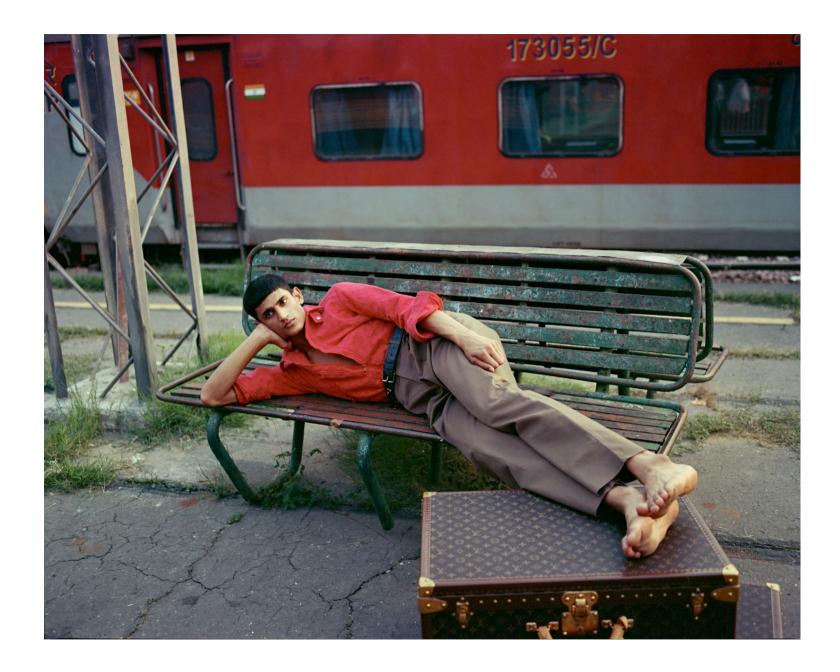

## **NEERAJ**

HEIGHT 187 - 6' 1.5" CHEST 89 - 35" WAIST 70 - 27" HIPS 89 - 35" SHOES 44,5 - 10 1/2 HAIR BLACK EYES BROWN - CASTANI

page 3 / Crew Model Management / NEERAJ

\*EXPERIMENTS IN CONTRAST" – (3:01)
NEERAJ is wearing a white cotton rollneck jumper, a white technical-satin shirt
and black wood trousers (all GIVENCHY)
with a black brushed merino-wool scarf
worn around the waist (JOHNSTONS OF
ELGIN), black leather boots (BALENCIAGA) with pompons, and a black silk-andlurex fil coupé beret (NOEL STEWART).