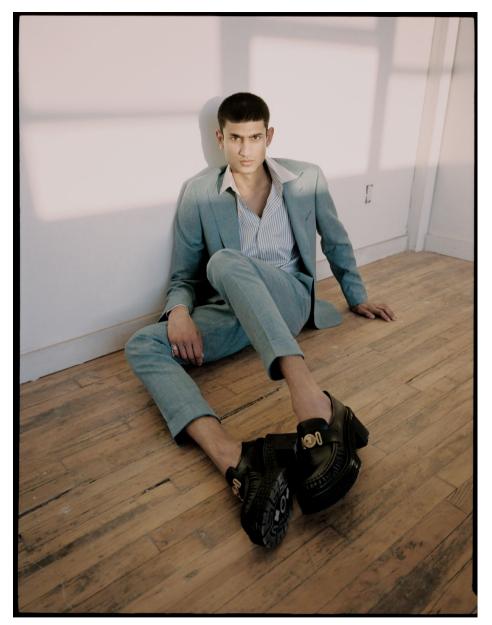

## **NEERAJ**

HEIGHT 187 - 6' 1.5" CHEST 89 - 35" WAIST 70 - 27" HIPS 89 - 35" SHOES 44,5 - 10 1/2 HAIR BLACK EYES BROWN - CASTANI

page 3 / Crew Model Management / NEERAJ

\*EXPERIMENTS IN CONTRAST" – (3:01)
NEERAJ is wearing a white cotton rollneck jumper, a white technical-satin shirt
and black wood trousers (all GIVENCHY)
with a black brushed merino-wool scarf
worn around the waist (JOHNSTONS OF
ELGIN), black leather boots (BALENCIAGA) with pompons, and a black silk-andlurex fil coupé beret (NOEL STEWART).