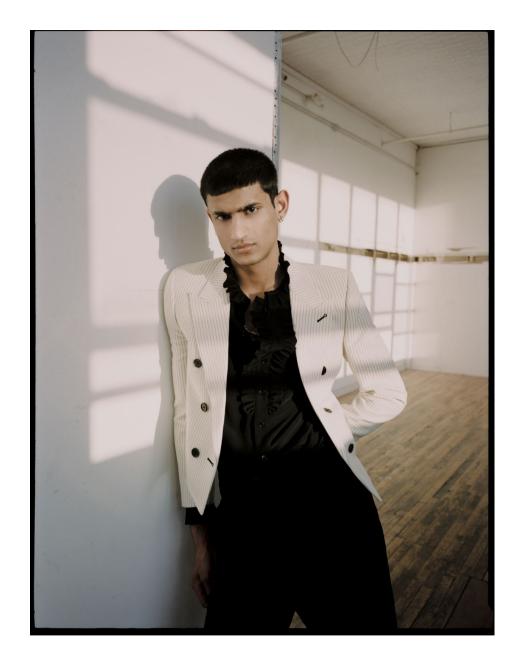

## **NEERAJ**

HEIGHT 187 - 6' 1.5" CHEST 89 - 35" WAIST 70 - 27" HIPS 89 - 35" SHOES 44,5 - 10 1/2 HAIR BLACK EYES BROWN - CASTANI

page 3 / Crew Model Management / NEERAJ

\*EXPERIMENTS IN CONTRAST" – (3:01)
NEERAJ is wearing a white cotton rollneck jumper, a white technical-satin shirt
and black wood trousers (all GIVENCHY)
with a black brushed merino-wool scarf
worn around the waist (JOHNSTONS OF
ELGIN), black leather boots (BALENCIAGA) with pompons, and a black silk-andlurex fil coupé beret (NOEL STEWART).